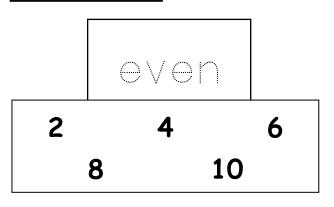

## 5. odd or even

### Draw circles and write odd or even:

| 7      | 7 |
|--------|---|
| $\phi$ | Ф |
| $\phi$ | ф |
| 0      | ф |
| 0      |   |
| 00     | d |

| 10       |          |  |  |
|----------|----------|--|--|
| $\Theta$ | 0        |  |  |
| $\phi$   | ф        |  |  |
| 0        | $\phi$   |  |  |
| ф        | $\phi$   |  |  |
| $\Theta$ | $\Theta$ |  |  |
| eV       | en       |  |  |