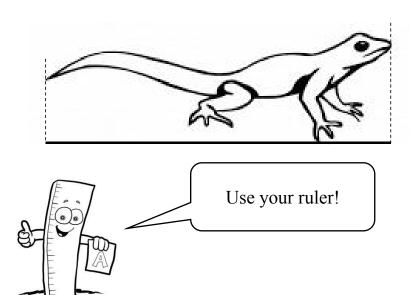

17 take away 3 equals        |   | fourteen |
| 9 | 9 take away 9 equals         |   | Zero     |
| h | 18 add 2 equals              |   | twenty   |
| i | 11 add 1 equals              |   | twelve   |

#### 2. Trace the words and the numbers:

| ll eleven   | 16 sixteen   |
|-------------|--------------|
| 12 twelve   | 17 seventeen |
| 13 thirteen | 18 eighteen  |
| IH fourteen | 19 nineteen  |
| 15 fifteen  | 20 twenty    |

#### 3. Count and write the number name:

| 0000  | twelve |                                 |  |
|-------|--------|---------------------------------|--|
|       |        | 00000                           |  |
| 00000 |        |                                 |  |
|       |        | 0<br>0<br>0<br>0<br>0<br>0<br>0 |  |



#### 4. Let's measure:

entimeters













## 5. odd or even





### Draw circles and write odd or even:

| 7      | 7 |
|--------|---|
| $\phi$ | Ф |
| $\phi$ | ф |
| 0      | ф |
| 0      |   |
| 00     | d |

| 10       |          |  |  |
|----------|----------|--|--|
| $\Theta$ | 0        |  |  |
| $\phi$   | ф        |  |  |
| 0        | $\phi$   |  |  |
| ф        | $\phi$   |  |  |
| $\Theta$ | $\Theta$ |  |  |
| eV       | en       |  |  |

| 8 | 3 |  |
|---|---|--|
|   |   |  |
|   |   |  |
|   |   |  |
|   |   |  |
|   |   |  |
|   |   |  |

| 1 | 3 |
|---|---|
|   |   |
|   |   |
|   |   |
|   |   |
|   |   |
|   |   |
|   |   |
|   |   |
|   |   |

| 16 |  |  |
|----|--|--|
|    |  |  |
|    |  |  |
|    |  |  |
|    |  |  |
|    |  |  |
|    |  |  |
|    |  |  |
|    |  |  |
|    |  |  |



| 1 | 1 |
|---|---|
|