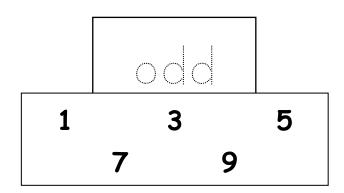

## 5. odd or even

### Draw circles and write odd or even:

| 7      | 7 |
|--------|---|
| $\phi$ | Ф |
| $\phi$ | ф |
| 0      | ф |
| 0      |   |
| 00     | d |

| 10       |          |  |  |
|----------|----------|--|--|
| $\Theta$ | 0        |  |  |
| $\phi$   | ф        |  |  |
| 0        | $\phi$   |  |  |
| ф        | $\phi$   |  |  |
| $\Theta$ | $\Theta$ |  |  |
| eV       | en       |  |  |