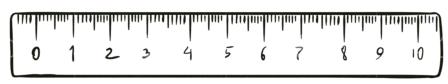

| 17 take away 3 equals        |   | fourteen |
| 9 | 9 take away 9 equals         |   | Zero     |
| h | 18 add 2 equals              |   | twenty   |
| i | 11 add 1 equals              |   | twelve   |

#### 2. Trace the words and the numbers:

| ll eleven   | 16 sixteen   |
|-------------|--------------|
| 12 twelve   | 17 seventeen |
| 13 thirteen | 18 eighteen  |
| IH fourteen | 19 nineteen  |
| 15 fifteen  | 20 twenty    |

#### 3. Count and write the number name:

| 0000  | twelve |                                 |  |
|-------|--------|---------------------------------|--|
|       |        | 00000                           |  |
| 00000 |        |                                 |  |
|       |        | 0<br>0<br>0<br>0<br>0<br>0<br>0 |  |



#### 4. Let's measure:

entimeters













## 5. odd or even





### Draw circles and write odd or even:

| 7      | 7 |
|--------|---|
| $\phi$ | Ф |
| $\phi$ | ф |
| 0      | ф |
| 0      |   |
| 00     | d |

| 10       |          |  |  |
|----------|----------|--|--|
| $\Theta$ | 0        |  |  |
| $\phi$   | ф        |  |  |
| 0        | $\phi$   |  |  |
| ф        | $\phi$   |  |  |
| $\Theta$ | $\Theta$ |  |  |
| eV       | en       |  |  |

| 8 | 3 |  |
|---|---|--|
|   |   |  |
|   |   |  |
|   |   |  |
|   |   |  |
|   |   |  |
|   |   |  |

| 1 | 3 |
|---|---|
|   |   |
|   |   |
|   |   |
|   |   |
|   |   |
|   |   |
|   |   |
|   |   |
|   |   |

| 16 |  |  |
|----|--|--|
|    |  |  |
|    |  |  |
|    |  |  |
|    |  |  |
|    |  |  |
|    |  |  |
|    |  |  |
|    |  |  |
|    |  |  |



| 1 | 1 |
|---|---|