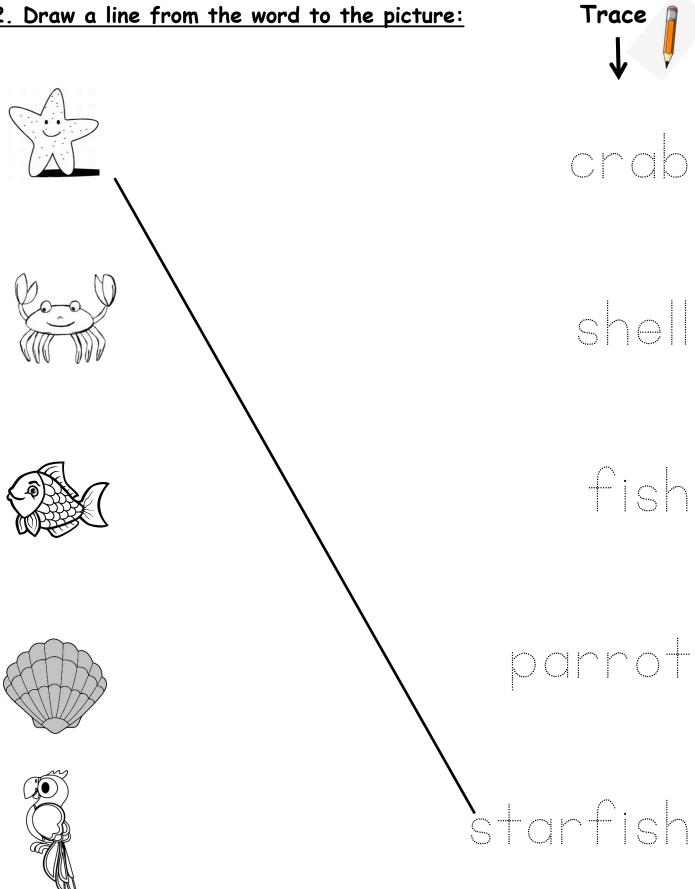

#### 2. Draw a line from the word to the picture:

| in    | next to |  |
|-------|---------|--|
| on    | between |  |
| under |         |  |

in on under next to between

|                                                                                                                                                                                                                                                                                                                                                                                                                                                                                                                                                                                                                                                                                                                                                                                                                                                                                                                                                                                                                                                                                                                                                                                                                                                                                                                                                                                                                                                                                                                                                                                                                                                                                                                                                                                                                                                                                                                                                                                                                                                                                                                                | a) Where is the fish?     |  |  |
|--------------------------------------------------------------------------------------------------------------------------------------------------------------------------------------------------------------------------------------------------------------------------------------------------------------------------------------------------------------------------------------------------------------------------------------------------------------------------------------------------------------------------------------------------------------------------------------------------------------------------------------------------------------------------------------------------------------------------------------------------------------------------------------------------------------------------------------------------------------------------------------------------------------------------------------------------------------------------------------------------------------------------------------------------------------------------------------------------------------------------------------------------------------------------------------------------------------------------------------------------------------------------------------------------------------------------------------------------------------------------------------------------------------------------------------------------------------------------------------------------------------------------------------------------------------------------------------------------------------------------------------------------------------------------------------------------------------------------------------------------------------------------------------------------------------------------------------------------------------------------------------------------------------------------------------------------------------------------------------------------------------------------------------------------------------------------------------------------------------------------------|---------------------------|--|--|
|                                                                                                                                                                                                                                                                                                                                                                                                                                                                                                                                                                                                                                                                                                                                                                                                                                                                                                                                                                                                                                                                                                                                                                                                                                                                                                                                                                                                                                                                                                                                                                                                                                                                                                                                                                                                                                                                                                                                                                                                                                                                                                                                | It is the crabs.          |  |  |
|                                                                                                                                                                                                                                                                                                                                                                                                                                                                                                                                                                                                                                                                                                                                                                                                                                                                                                                                                                                                                                                                                                                                                                                                                                                                                                                                                                                                                                                                                                                                                                                                                                                                                                                                                                                                                                                                                                                                                                                                                                                                                                                                | b) Where is the hat?      |  |  |
|                                                                                                                                                                                                                                                                                                                                                                                                                                                                                                                                                                                                                                                                                                                                                                                                                                                                                                                                                                                                                                                                                                                                                                                                                                                                                                                                                                                                                                                                                                                                                                                                                                                                                                                                                                                                                                                                                                                                                                                                                                                                                                                                | It is the turtle.         |  |  |
|                                                                                                                                                                                                                                                                                                                                                                                                                                                                                                                                                                                                                                                                                                                                                                                                                                                                                                                                                                                                                                                                                                                                                                                                                                                                                                                                                                                                                                                                                                                                                                                                                                                                                                                                                                                                                                                                                                                                                                                                                                                                                                                                | c) Where is the starfish? |  |  |
|                                                                                                                                                                                                                                                                                                                                                                                                                                                                                                                                                                                                                                                                                                                                                                                                                                                                                                                                                                                                                                                                                                                                                                                                                                                                                                                                                                                                                                                                                                                                                                                                                                                                                                                                                                                                                                                                                                                                                                                                                                                                                                                                | It is the table.          |  |  |
|                                                                                                                                                                                                                                                                                                                                                                                                                                                                                                                                                                                                                                                                                                                                                                                                                                                                                                                                                                                                                                                                                                                                                                                                                                                                                                                                                                                                                                                                                                                                                                                                                                                                                                                                                                                                                                                                                                                                                                                                                                                                                                                                | d) Where is the crab?     |  |  |
|                                                                                                                                                                                                                                                                                                                                                                                                                                                                                                                                                                                                                                                                                                                                                                                                                                                                                                                                                                                                                                                                                                                                                                                                                                                                                                                                                                                                                                                                                                                                                                                                                                                                                                                                                                                                                                                                                                                                                                                                                                                                                                                                | It is the tree.           |  |  |
| A TOP OF THE PROPERTY OF THE P | e) Where is the cat?      |  |  |
|                                                                                                                                                                                                                                                                                                                                                                                                                                                                                                                                                                                                                                                                                                                                                                                                                                                                                                                                                                                                                                                                                                                                                                                                                                                                                                                                                                                                                                                                                                                                                                                                                                                                                                                                                                                                                                                                                                                                                                                                                                                                                                                                | It is the box.            |  |  |