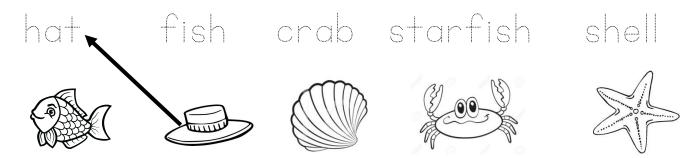

#### 1. Draw and write

| Draw | Trace    | Write | Write |
|------|----------|-------|-------|
|      | crdb     |       |       |
|      |          |       |       |
|      | shell    |       |       |
|      | starfish |       |       |
|      | fish     |       |       |