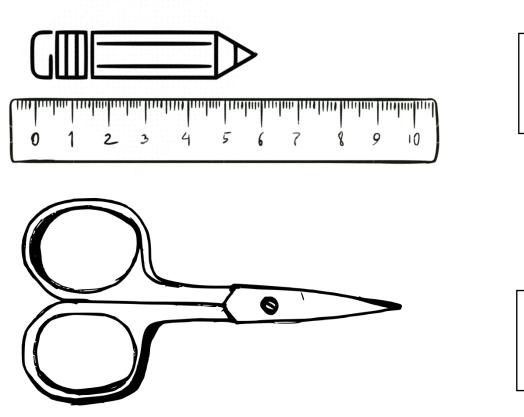

| f | 17 take away 3 equals        |   | fourteen |
| 9 | 9 take away 9 equals         |   | Zero     |
| h | 18 add 2 equals              |   | twenty   |
| i | 11 add 1 equals              |   | twelve   |

#### 2. Trace the words and the numbers:

| ll eleven   | 16 sixteen   |
|-------------|--------------|
| 12 twelve   | 17 seventeen |
| 13 thirteen | 18 eighteen  |
| IH fourteen | 19 nineteen  |
| 15 fifteen  | 20 twenty    |

#### 3. Count and write the number name:

| 0000  | twelve |                                 |  |
|-------|--------|---------------------------------|--|
|       |        | 00000                           |  |
| 00000 |        |                                 |  |
|       |        | 0<br>0<br>0<br>0<br>0<br>0<br>0 |  |



#### 4. Let's measure:

entimeters













## 5. odd or even





### Draw circles and write odd or even:

| 7      | 7 |
|--------|---|
| $\phi$ | Ф |
| $\phi$ | ф |
| 0      | ф |
| 0      |   |
| 00     | d |

| 10       |          |  |  |
|----------|----------|--|--|
| $\Theta$ | 0        |  |  |
| $\phi$   | ф        |  |  |
| 0        | $\phi$   |  |  |
| ф        | $\phi$   |  |  |
| $\Theta$ | $\Theta$ |  |  |
| eV       | en       |  |  |

| 8 | 3 |  |
|---|---|--|
|   |   |  |
|   |   |  |
|   |   |  |
|   |   |  |
|   |   |  |
|   |   |  |

| 1 | 3 |
|---|---|
|   |   |
|   |   |
|   |   |
|   |   |
|   |   |
|   |   |
|   |   |
|   |   |
|   |   |

| 16 |  |  |
|----|--|--|
|    |  |  |
|    |  |  |
|    |  |  |
|    |  |  |
|    |  |  |
|    |  |  |
|    |  |  |
|    |  |  |
|    |  |  |



| 1 | 1 |
|---|